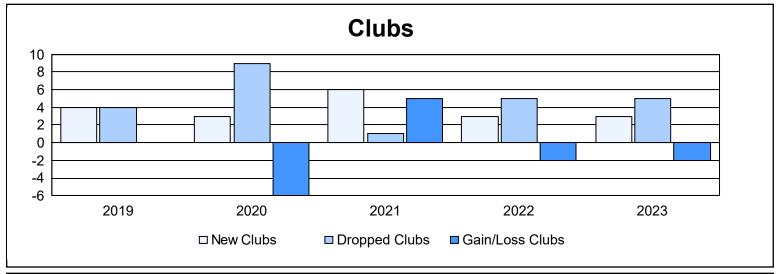

District 316 G

As of June 2023 Cumulative

| Year      | New<br>Clubs | Dropped<br>Clubs | Gain/<br>Loss<br>Clubs | New<br>Members | Charter<br>Members | Reinstate<br>Members | Transfer<br>Members | Total<br>Member<br>Added | Total<br>Members<br>Dropped | Gain/<br>Loss<br>Members |
|-----------|--------------|------------------|------------------------|----------------|--------------------|----------------------|---------------------|--------------------------|-----------------------------|--------------------------|
| 2018-2019 | 4            | 4                | 0                      | 250            | 108                | 17                   | 1                   | 376                      | 368                         | 8                        |
| 2019-2020 | 3            | 9                | -6                     | 142            | 88                 | 32                   | 5                   | 267                      | 576                         | -309                     |
| 2020-2021 | 6            | 1                | 5                      | 284            | 139                | 8                    | 8                   | 439                      | 311                         | 128                      |
| 2021-2022 | 3            | 5                | -2                     | 313            | 73                 | 4                    | 5                   | 395                      | 294                         | 101                      |
| 2022-2023 | 3            | 5                | -2                     | 183            | 86                 | 26                   | 2                   | 297                      | 320                         | -23                      |
| Average   | 4            | 5                | -1                     | 234            | 99                 | 17                   | 4                   | 355                      | 374                         | -19                      |