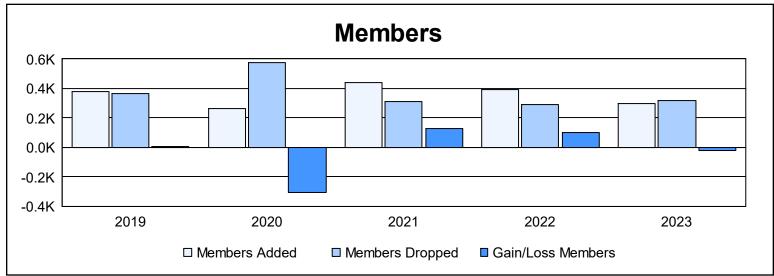

District 316 G

As of June 2023 Cumulative

| Year      | New<br>Clubs | Dropped<br>Clubs | Gain/<br>Loss<br>Clubs | New<br>Members | Charter<br>Members | Reinstate<br>Members | Transfer<br>Members | Total<br>Member<br>Added | Total<br>Members<br>Dropped | Gain/<br>Loss<br>Members |
|-----------|--------------|------------------|------------------------|----------------|--------------------|----------------------|---------------------|--------------------------|-----------------------------|--------------------------|
| 2018-2019 | 4            | 4                | 0                      | 250            | 108                | 17                   | 1                   | 376                      | 368                         | 8                        |
| 2019-2020 | 3            | 9                | -6                     | 142            | 88                 | 32                   | 5                   | 267                      | 576                         | -309                     |
| 2020-2021 | 6            | 1                | 5                      | 284            | 139                | 8                    | 8                   | 439                      | 311                         | 128                      |
| 2021-2022 | 3            | 5                | -2                     | 313            | 73                 | 4                    | 5                   | 395                      | 294                         | 101                      |
| 2022-2023 | 3            | 5                | -2                     | 183            | 86                 | 26                   | 2                   | 297                      | 320                         | -23                      |
| Average   | 4            | 5                | -1                     | 234            | 99                 | 17                   | 4                   | 355                      | 374                         | -19                      |